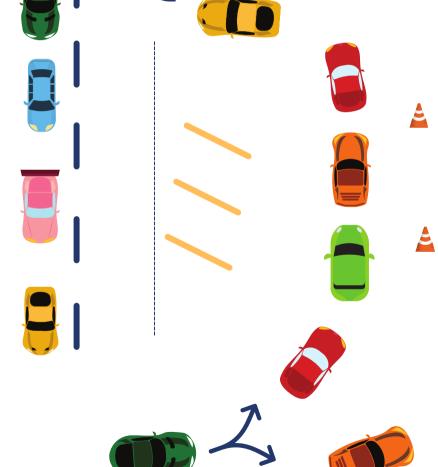

Only one line goes each way in the parking lot. Do not create new lanes to get around people.

If you prefer to get out of the car to assist your child, park on the street and walk with them. At pick-up time, please wait for your child along the yellow walkway or near the gaga ball pit.

Do not congregate near the school entrance. At this time parents are asked to remain outside the building as we continue to limit visitors inside.

For school safety, gates will open for pick up at 2:45pm (1:45pm on Wednesdays). If you arrive extra early, you may park in the Parish Center parking lot while waiting.